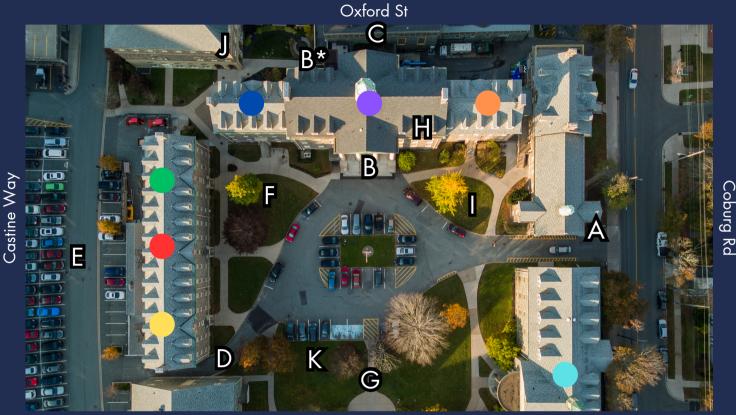

#### <u>Legend</u>

- A Main Entrance to Campus/Quad
  B Entrance to Key Pick Up B\* Accessible Entrance
   C Prince Hall (Resident check-in, receive welcome package, residence keys)
- receive welcome package, residence keys and academic gown open from 9am-11am)
- Exit Campus/Quad
- **E** Parking there is another lot at the corner of Oxford and Coburg.
- Welcome Day BBQ
- **G** Library Lawn
- Student Accounts Office 2nd Floor (open on Welcome Day from 9am -1:45pm)
- Help Desk Ask Any Questions You Have Here!
- J Parents/Supporters Resource and Refreshment Tables & Entrance to Alumni Hall
- ${f K}$  King's Student Union (KSU) Table and O Week Packages